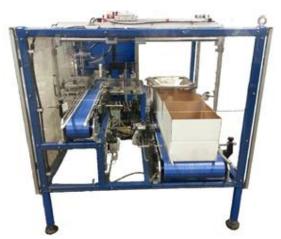

## Holland Packaging Model PPL-120

- Compact construction
- Fast Changeover
- Adjustable sizes and pack patterns
- 2 Axis Pick & Place Servo
- Allen Bradley PLC
- Multiple Floor Plan Configurations

Your Products - your solutions. At Holland Packaging we realize that flexibility is nearly as important as function. Like all of our machines, the PPL-120 is designed not just for ultimate reliability, but total flexibility as well. Change products, pack patterns, and case sizes with minimal complication.