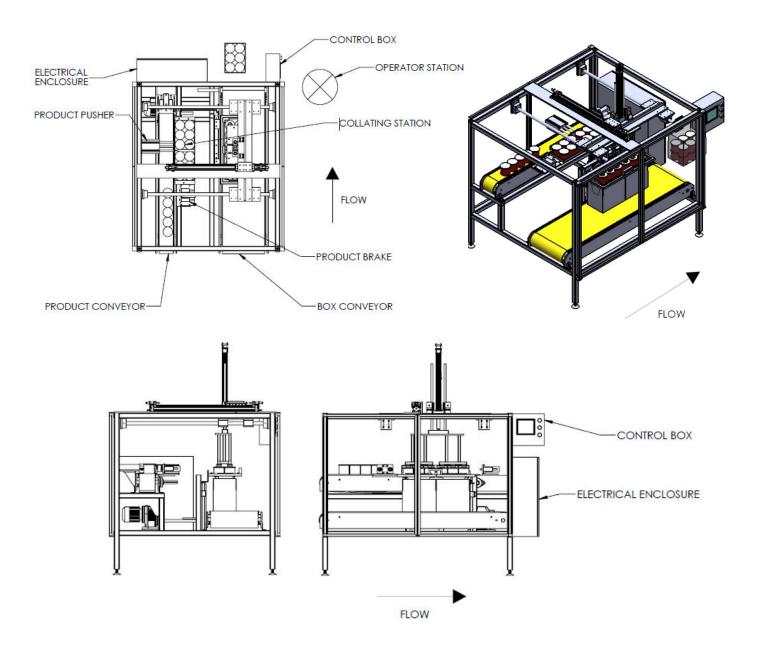

## **HOLLAND PACKAGING**

PACKAGING AUTOMATION SPECIALISTS

## Holland Packaging Model PPL-120



- Compact construction
- Fast Changeover
- Adjustable sizes and pack patterns
- 2 Axis Pick & Place Servo
- Allen Bradley PLC
- Multiple Floor Plan Configurations



Your Products - your solutions. At Holland Packaging we realize that flexibility is nearly as important as function. Like all of our machines, the PPL-120 is designed not just for ultimate reliability, but total flexibility as well. Change products, pack patterns, and case sizes with minimal complication.

www.hollandpkg.com

Packaging Automation Specialists

## PPL-120 Product Flow



## Holland Packaging 221- D South Street, New Britain CT 06051 860-259-5020

Visit us at: hollandpkg.com

email: sales@hollandpkg.com