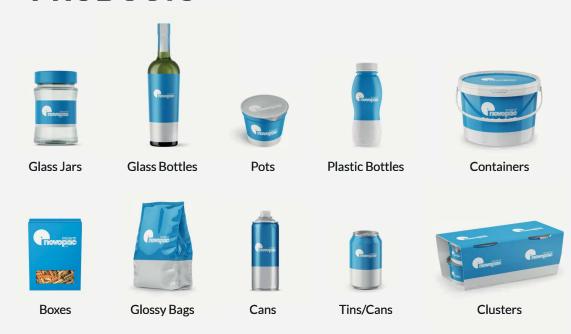

ine infeed, on single lane or in mass flow
- Reliable synchronised film overlap system
- Completely safe shrinking operation
- Quick and easy changeover
- Mechanically robust and reliable design
- The overlap and shrink system ("LA + BM") is easy-to-link to wrap-around machines (link VF series)

#### **PAPLICATIONS**

| Oil and Wines             | Food & Frozen             |
|---------------------------|---------------------------|
| Beverages                 | Pharma                    |
| Rice & pasta              | Chemical                  |
| Snacks, Cereals & Beans   | Paint                     |
| Flour, Sugar & Spices     | Coffee                    |
| Personal Care & Cosmetics | Aerosols & LPG containers |
| Home Care                 | •                         |

#### PRODUCTS



### **PACKAGING**



Film only Flat cardboard + Film



Tray + Film