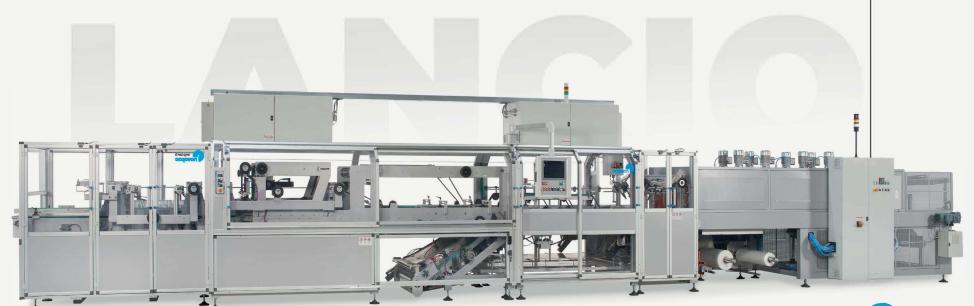

# MODEL LANCIO OVERLAP FILM WRAPPER

This series is composed of medium and high speed shrink-wrappers with continuous working process. They feature synchronised film overlapping suitable for collating and wrapping most kinds of bottles, cans, jars and pots in multi-packs, thus achieving protection from dust, dirt, water/humidity among other pollutants. For highest speeds requirements these lines can be manufactured in twin stream (dual lane version).

A range of machines models are supplied according to the speed and required packing:

| Model            | Comment                                     |
|------------------|---------------------------------------------|
| CFM + LA + BM    | Shrink Film only                            |
| CFMS+LA+BM       | Shrink Film with flat cardboard             |
| CFM WR + LA + BM | Shrink Film with wrap-around cardboard tray |

## **CHARACTERISTICS**

- Automatic in-line infeed, on single lane or in mass flow
- Reliable synchronised film overlap system
- Completely safe shrinking operation
- Quick and easy changeover
- Mechanically robust and reliable design
- The overlap and shrink system ("LA + BM") is easy-to-link to wrap-around machines (link VF series)