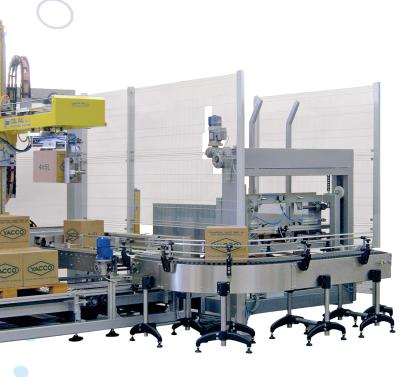

## ROBOTIC ARM PALLETIZER

Layer sheet dispenser and relevant magazine
Pallet magazine capacity 10/18 pallets
Pallet conveyor

Automatic machine suitable to palletize shrinkpacks, cases, or other kinds of packed products. Gripper head holding the packs sideways during the handling, in order to eliminate any space between them at deposit, with 360° rotation in order to optimize the product disposition on the pallet. The head can pick up one or more packs at a time. Axes movement by brushless motors controlled by CNC.

Palletizing line basketting bottles

1996 1996 1996

| Technical data     | PR10        |
|--------------------|-------------|
| Cycles/minute      | 8           |
| Max. pallet height | 2100 mm.    |
| Set up power       | 8 Kw        |
| Voltage            | 380 Volt    |
| Air consumption    | 250 I./min. |