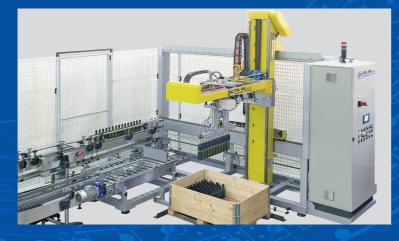

## ROBOTIC ARM PALLETIZER

Layer sheet dispenser and relevant magazine
Pallet magazine capacity 10/18 pallets
Pallet conveyor

Automatic machine suitable to palletize shrinkpacks, cases, or other kinds of packed products. Gripper head holding the packs sideways during the handling, in order to eliminate any space between them at deposit, with 360° rotation in order to optimize the product disposition on the pallet. The head can pick up one or more packs at a time. Axes movement by brushless motors controlled by CNC.

Palletizing line basketting bottles

1996 1996 1996

| Technical data     | PR10        |
|--------------------|-------------|
| Cycles/minute      | 8           |
| Max. pallet height | 2100 mm.    |
| Set up power       | 8 Kw        |
| Voltage            | 380 Volt    |
| Air consumption    | 250 I./min. |