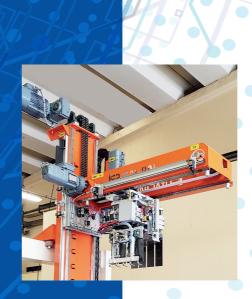

## ROBOTIC ARM PALLETIZER

Layer sheet dispenser and relevant magazine
Pallet magazine capacity 10/18 pallets
Pallet conveyor

Automatic machine suitable to palletize shrinkpacks, cases, or other kinds of packed products. Gripper head holding the packs sideways during the handling, in order to eliminate any space between them at deposit, with 360° rotation in order to optimize the product disposition on the pallet. The head can pick up one or more packs at a time. Axes movement by brushless motors controlled by CNC.

Palletizing line basketting bottles

1996 1996 1996

| Technical data     | PR10        |
|--------------------|-------------|
| Cycles/minute      | 8           |
| Max. pallet height | 2100 mm.    |
| Set up power       | 8 Kw        |
| Voltage            | 380 Volt    |
| Air consumption    | 250 I./min. |