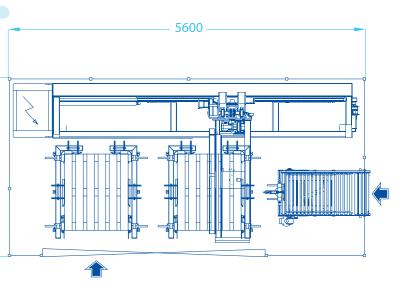

## **PR10**

OPTIONAL

## ROBOTIC ARM PALLETIZER

Layer sheet dispenser and relevant magazine
Pallet magazine capacity 10/18 pallets
Pallet conveyor

Automatic machine suitable to palletize shrinkpacks, cases, or other kinds of packed products. Gripper head holding the packs sideways during the handling, in order to eliminate any space between them at deposit, with 360° rotation in order to optimize the product disposition on the pallet. The head can pick up one or more packs at a time. Axes movement by brushless motors controlled by CNC.