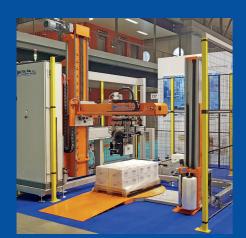

## ROBOTIC ARM PALLETIZER

Layer sheet dispenser and relevant magazine
Pallet magazine capacity 10/18 pallets
Pallet conveyor

Automatic machine suitable to palletize shrinkpacks, cases, or other kinds of packed products. Gripper head holding the packs sideways during the handling, in order to eliminate any space between them at deposit, with 360° rotation in order to optimize the product disposition on the pallet. The head can pick up one or more packs at a time. Axes movement by brushless motors controlled by CNC.

Palletizing line basketting bottles

1996 1996 1996

| Technical data     | PR10        |
|--------------------|-------------|
| Cycles/minute      | 8           |
| Max. pallet height | 2100 mm.    |
| Set up power       | 8 Kw        |
| Voltage            | 380 Volt    |
| Air consumption    | 250 I./min. |