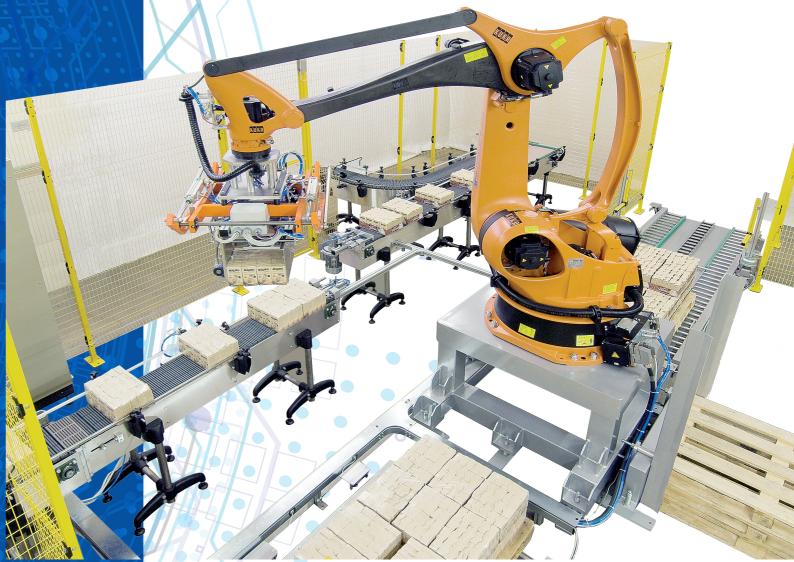

- **OPTIONAL** Layer sheet dispenser and relevant magazine
  - Pallet magazine
  - Pallet conveyor

Automatic machine suitable to palettise shrinkpacks, cartons or other kinds of packed products. Operator interface (HMI), for the management of the whole line, with control for start, stop, size change operations, manual movement, machine diagnostics, alarms and further visual and acoustic signals. The product is fed to the machine by a synchronising conveyor and transferred onto a collecting top with a device for the product spacing. The gripper head can collect one or two packs at a time and by means of axes system driven by brushless motors it will deposit them onto the pallet according to the pre-set configuration.