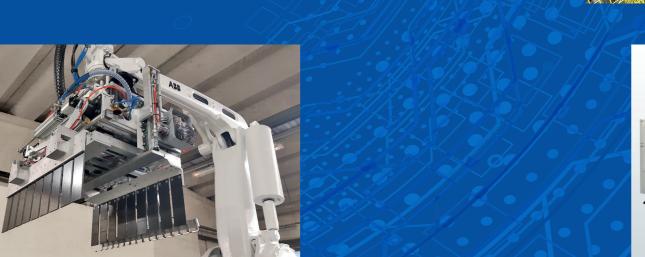

- **OPTIONAL** Layer sheet dispenser and relevant magazine
  - Pallet magazine
  - Pallet conveyor

Automatic machine suitable to palettise shrinkpacks, cartons or other kinds of packed products. Operator interface (HMI), for the management of the whole line, with control for start, stop, size change operations, manual movement, machine diagnostics, alarms and further visual and acoustic signals. The product is fed to the machine by a synchronising conveyor and transferred onto a collecting top with a device for the product spacing. The gripper head can collect one or two packs at a time and by means of axes system driven by brushless motors it will deposit them onto the pallet according to the pre-set configuration.