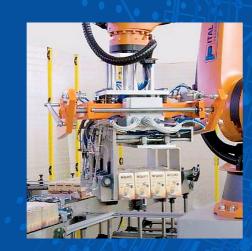

- **OPTIONAL** Layer sheet dispenser and relevant magazine
  - Pallet magazine
  - Pallet conveyor

Automatic machine suitable to palettise shrinkpacks, cartons or other kinds of packed products. Operator interface (HMI), for the management of the whole line, with control for start, stop, size change operations, manual movement, machine diagnostics, alarms and further visual and acoustic signals. The product is fed to the machine by a synchronising conveyor and transferred onto a collecting top with a device for the product spacing. The gripper head can collect one or two packs at a time and by means of axes system driven by brushless motors it will deposit them onto the pallet according to the pre-set configuration.