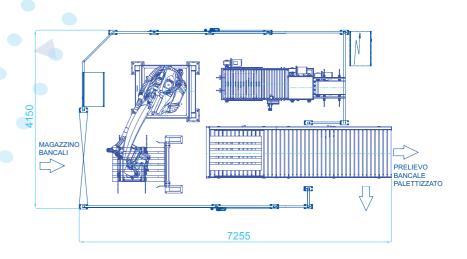

## ROBOT PALLETIZER FOR BOXES

| Technical data  | PRB         |
|-----------------|-------------|
| Cycles/minute   | 8           |
| Set up power    | 15 Kw       |
| Voltage         | 380 Volt    |
| Air consumption | 150 l./min. |

- **OPTIONAL** Layer sheet dispenser and relevant magazine
  - Pallet magazine
  - Pallet conveyor

Automatic machine suitable to palettise shrinkpacks, cartons or other kinds of packed products. Operator interface (HMI), for the management of the whole line, with control for start, stop, size change operations, manual movement, machine diagnostics, alarms and further visual and acoustic signals. The product is fed to the machine by a synchronising conveyor and transferred onto a collecting top with a device for the product spacing. The gripper head can collect one or two packs at a time and by means of axes system driven by brushless motors it will deposit them onto the pallet according to the pre-set configuration.