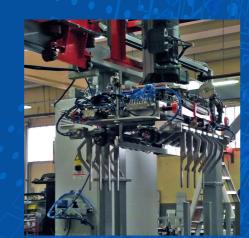

## OPTIONAL

- · Layer sheet dispenser and relevant magazine
- · Pallet magazine
- Pallet conveyor

Automatic machine suitable to palettise shrinkpacks, cartons or other kinds of packed products. Operator interface (HMI), for the management of the whole line, with control for start, stop, size change operations, manual movement, machine diagnostics, alarms and further visual and acoustic signals. The product is fed to the machine by a synchronising conveyor and transferred onto a collecting top with a device for the product spacing. The gripper head can collect one or two packs at a time and by means of a 2axes system driven by brushless motors it will deposit them onto the pallet according to the pre-set configuration.