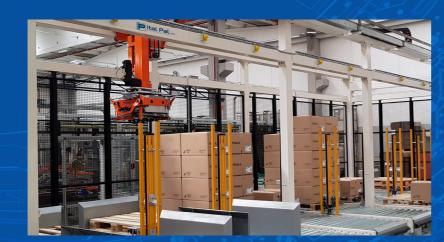

## OPTIONAL

- · Layer sheet dispenser and relevant magazine
- · Pallet magazine
- Pallet conveyor

Automatic machine suitable to palettise shrinkpacks, cartons or other kinds of packed products. Operator interface (HMI), for the management of the whole line, with control for start, stop, size change operations, manual movement, machine diagnostics, alarms and further visual and acoustic signals. The product is fed to the machine by a synchronising conveyor and transferred onto a collecting top with a device for the product spacing. The gripper head can collect one or two packs at a time and by means of a 2axes system driven by brushless motors it will deposit them onto the pallet according to the pre-set configuration.