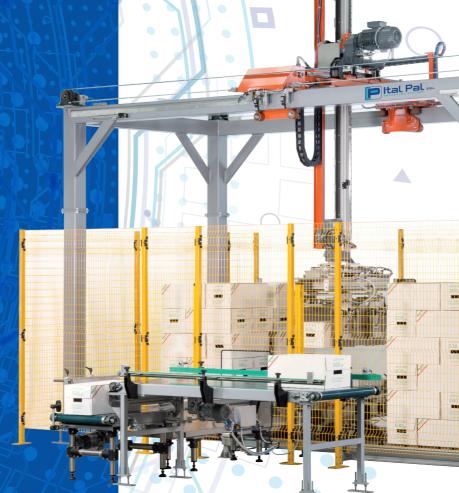

## OPTIONAL

- · Layer sheet dispenser and relevant magazine
- · Pallet magazine
- Pallet conveyor

Automatic machine suitable to palettise shrinkpacks, cartons or other kinds of packed products. Operator interface (HMI), for the management of the whole line, with control for start, stop, size change operations, manual movement, machine diagnostics, alarms and further visual and acoustic signals. The product is fed to the machine by a synchronising conveyor and transferred onto a collecting top with a device for the product spacing. The gripper head can collect one or two packs at a time and by means of a 2axes system driven by brushless motors it will deposit them onto the pallet according to the pre-set configuration.