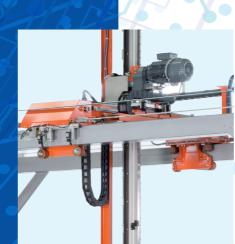

## OPTIONAL

- · Layer sheet dispenser and relevant magazine
- · Pallet magazine
- Pallet conveyor

Automatic machine suitable to palettise shrinkpacks, cartons or other kinds of packed products. Operator interface (HMI), for the management of the whole line, with control for start, stop, size change operations, manual movement, machine diagnostics, alarms and further visual and acoustic signals. The product is fed to the machine by a synchronising conveyor and transferred onto a collecting top with a device for the product spacing. The gripper head can collect one or two packs at a time and by means of a 2axes system driven by brushless motors it will deposit them onto the pallet according to the pre-set configuration.