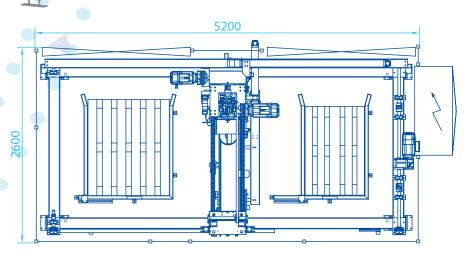

## Technical data PRP Cycles/minute 10 Kw Set up power 380 Volt Voltage Air consumption 60 l./min.