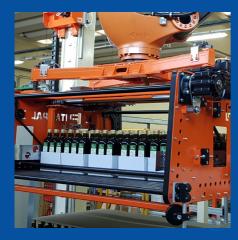

It is equipped with a layered head able to pick up a whole level of items. The gripper may be optionally equipped with devices to pick layer pads, thus making the equipment fully automatic. It can operate on more lines at a time even on different palletizing patterns.