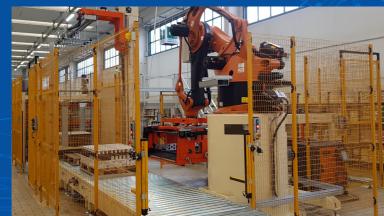

## OPTIONAL

- Layer sheet dispenser and relevant magazine
- · Pallet magazine
- · Pallet conveyor

Anthropomorphic robot with 4 axes for palletizing layers of boxes, bundles and crates. Thanks to its special configuration, which allows the robot to work in an area up to 360° around it, it is extremely flexible and easy to operate.