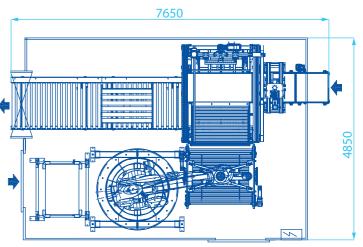

## ROBOT LAYER PALLETIZER

## OPTIONAL

- Layer sheet dispenser and relevant magazine
- · Pallet magazine
- · Pallet conveyor

Anthropomorphic robot with 4 axes for palletizing layers of boxes, bundles and crates. Thanks to its special configuration, which allows the robot to work in an area up to 360° around it, it is extremely flexible and easy to operate.

It is equipped with a layered head able to pick up a whole level of items. The gripper may be optionally equipped with devices to pick layer pads, thus making the equipment fully automatic. It can operate on more lines at a time even on different palletizing patterns.

Technical data PRS