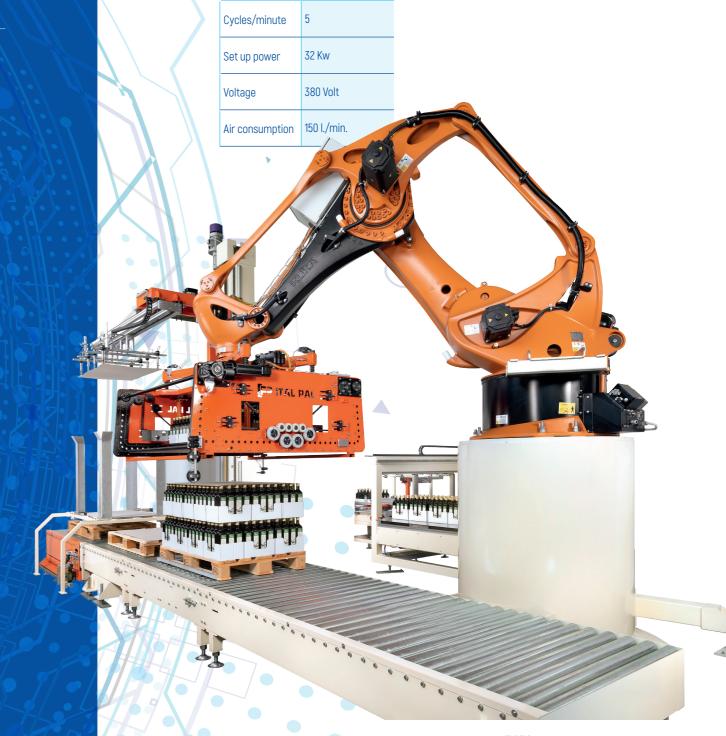

## ROBOT LAYER PALLETIZER



## OPTIONAL

- Layer sheet dispenser and relevant magazine
- · Pallet magazine
- · Pallet conveyor

Anthropomorphic robot with 4 axes for palletizing layers of boxes, bundles and crates. Thanks to its special configuration, which allows the robot to work in an area up to 360° around it, it is extremely flexible and easy to operate.

It is equipped with a layered head able to pick up a whole level of items. The gripper may be optionally equipped with devices to pick layer pads, thus making the equipment fully automatic. It can operate on more lines at a time even on different palletizing patterns.







Technical data PRS