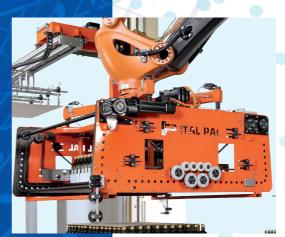

It is equipped with a layered head able to pick up a whole level of items. The gripper may be optionally equipped with devices to pick layer pads, thus making the equipment fully automatic. It can operate on more lines at a time even on different palletizing patterns.