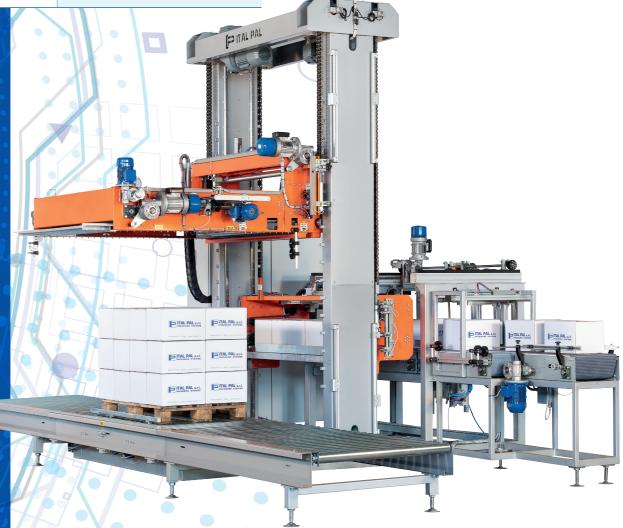

## LAYER PALLETIZER

Layer sheet dispenser and relevant magazine
Pallet magazine capacity 10/18 pallets
Pallet conveyor

The layer palletizer have been developed to meet all palletising requirements for cartons, bundles and crates. Their design combines components and modular parts to fulfil any layout requirement and to ensure quick collation changeover times. The machine has a mobile platform of either sheet metal or rollers which can split into two and a roller top where the layer is made up. It is capable of processing unstable products. Collation changeover and new collation set ups are by means of an operator touchscreen.