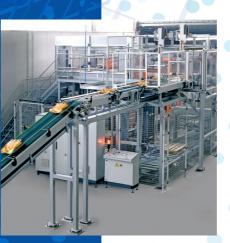

## LAYER PALLETIZER

Layer sheet dispenser and relevant magazine
Pallet magazine capacity 10/18 pallets
Pallet conveyor

The layer palletizer have been developed to meet all palletising requirements for cartons, bundles and crates. Their design combines components and modular parts to fulfil any layout requirement and to ensure quick collation changeover times. The machine has a mobile platform of either sheet metal or rollers which can split into two and a roller top where the layer is made up. It is capable of processing unstable products. Collation changeover and new collation set ups are by means of an operator touchscreen.