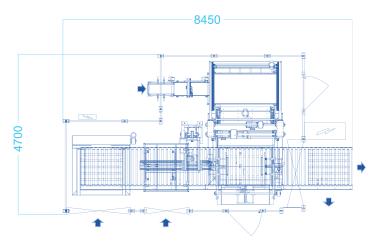

## LAYER PALLETIZER

Layer sheet dispenser and relevant magazine
Pallet magazine capacity 10/18 pallets
Pallet conveyor

The layer palletizer have been developed to meet all palletising requirements for cartons, bundles and crates. Their design combines components and modular parts to fulfil any layout requirement and to ensure quick collation changeover times. The machine has a mobile platform of either sheet metal or rollers which can split into two and a roller top where the layer is made up. It is capable of processing unstable products. Collation changeover and new collation set ups are by means of an operator touchscreen.