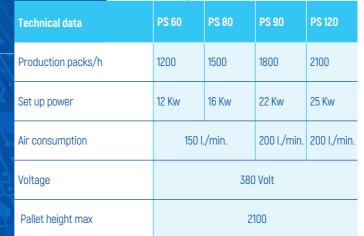

## LAYER PALLETIZER

Layer sheet dispenser and relevant magazine
Pallet magazine capacity 10/18 pallets
Pallet conveyor

The layer palletizer have been developed to meet all palletising requirements for cartons, bundles and crates. Their design combines components and modular parts to fulfil any layout requirement and to ensure quick collation changeover times. The machine has a mobile platform of either sheet metal or rollers which can split into two and a roller top where the layer is made up. It is capable of processing unstable products. Collation changeover and new collation set ups are by means of an operator touchscreen.