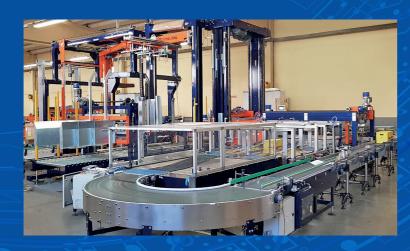

## LAYER PALLETIZER

Layer sheet dispenser and relevant magazine
Pallet magazine capacity 10/18 pallets
Pallet conveyor

The layer palletizer have been developed to meet all palletising requirements for cartons, bundles and crates. Their design combines components and modular parts to fulfil any layout requirement and to ensure quick collation changeover times. The machine has a mobile platform of either sheet metal or rollers which can split into two and a roller top where the layer is made up. It is capable of processing unstable products. Collation changeover and new collation set ups are by means of an operator touchscreen.