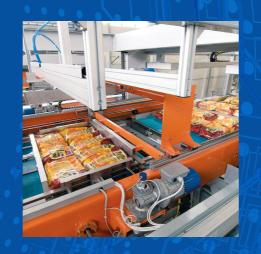

## LAYER PALLETIZER

Layer sheet dispenser and relevant magazine
Pallet magazine capacity 10/18 pallets
Pallet conveyor

The layer palletizer have been developed to meet all palletising requirements for cartons, bundles and crates. Their design combines components and modular parts to fulfil any layout requirement and to ensure quick collation changeover times. The machine has a mobile platform of either sheet metal or rollers which can split into two and a roller top where the layer is made up. It is capable of processing unstable products. Collation changeover and new collation set ups are by means of an operator touchscreen.