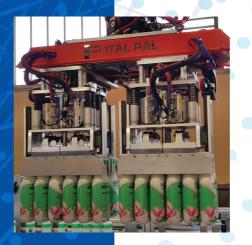

## ROBOT CARTONING MACHINE

- OPTIONAL · Continuous divider
  - Head / Screw conveyor
  - · Quick shift changeover

Anthropomorphic robot cartoner with 6 axes for packaging and wrapping lines. Thanks to the robot ergonomy and speed, the cartoner is able to complete one to more cartons at the same time. The cartoning island consists of a routing conveyor working continuously and capable of shunting the items from one to more rows in quick and smooth actions. Having sorted the items, the robot picks the pattern by means of a purpose-designed gripper, and lowers it into cartons which were previously erected and sealed at their bottom. If needed, the robot will be able to replace its own gripper automatically thanks to implemented quick couplings. By means of proper carriages, placed in the robot pick-up area, it will be possible to replace the head in operation with the head for a new pattern.