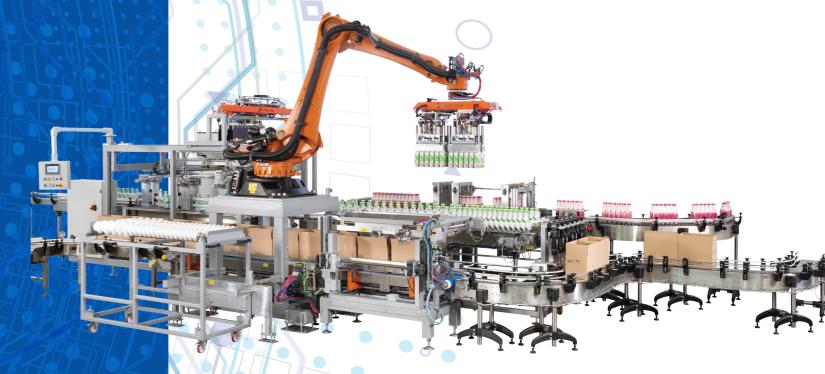

## ROBOT CARTONING MACHINE

- OPTIONAL · Continuous divider
  - Head / Screw conveyor
  - · Quick shift changeover

Anthropomorphic robot cartoner with 6 axes for packaging and wrapping lines. Thanks to the robot ergonomy and speed, the cartoner is able to complete one to more cartons at the same time. The cartoning island consists of a routing conveyor working continuously and capable of shunting the items from one to more rows in quick and smooth actions. Having sorted the items, the robot picks the pattern by means of a purpose-designed gripper, and lowers it into cartons which were previously erected and sealed at their bottom. If needed, the robot will be able to replace its own gripper automatically thanks to implemented quick couplings. By means of proper carriages, placed in the robot pick-up area, it will be possible to replace the head in operation with the head for a new pattern.