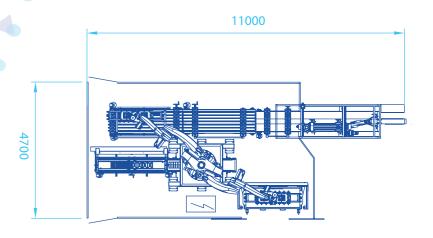

## ROBOT CARTONING MACHINE

- OPTIONAL · Continuous divider
  - Head / Screw conveyor
  - · Quick shift changeover

Anthropomorphic robot cartoner with 6 axes for packaging and wrapping lines. Thanks to the robot ergonomy and speed, the cartoner is able to complete one to more cartons at the same time. The cartoning island consists of a routing conveyor working continuously and capable of shunting the items from one to more rows in quick and smooth actions. Having sorted the items, the robot picks the pattern by means of a purpose-designed gripper, and lowers it into cartons which were previously erected and sealed at their bottom. If needed, the robot will be able to replace its own gripper automatically thanks to implemented quick couplings. By means of proper carriages, placed in the robot pick-up area, it will be possible to replace the head in operation with the head for a new pattern.