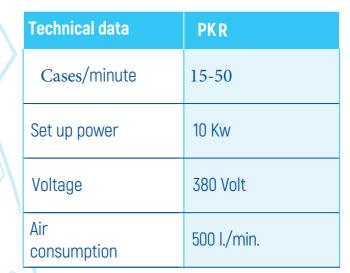

## **PKR**

## ROBOT CARTONING MACHINE

- OPTIONAL · Continuous divider
  - Head / Screw conveyor
  - · Quick shift changeover

Anthropomorphic robot cartoner with 6 axes for packaging and wrapping lines. Thanks to the robot ergonomy and speed, the cartoner is able to complete one to more cartons at the same time. The cartoning island consists of a routing conveyor working continuously and capable of shunting the items from one to more rows in quick and smooth actions. Having sorted the items, the robot picks the pattern by means of a purpose-designed gripper, and lowers it into cartons which were previously erected and sealed at their bottom. If needed, the robot will be able to replace its own gripper automatically thanks to implemented quick couplings. By means of proper carriages, placed in the robot pick-up area, it will be possible to replace the head in operation with the head for a new pattern.