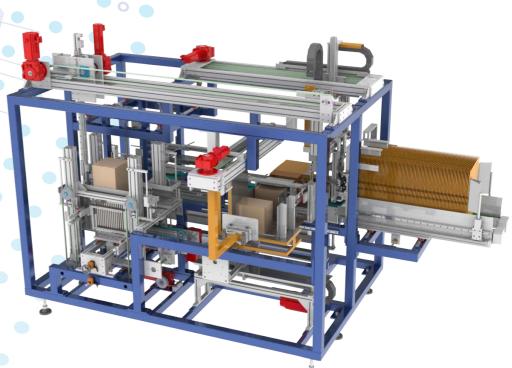

## SIDE LOAD CASE PACKER

The SL line of side load case packers is a highly versatile and capable of packaging many types of products. From boxes/bulky products that can be stacked to individual products like bottles. This model can do cartons or RSC style case blanks Models Range in size and speed depending on the product and the collation. Slow speed models can use a Monobloc style design where the case erector and case sealer are all integrated in one machine. Case blanks can be sealed by tape or glue.