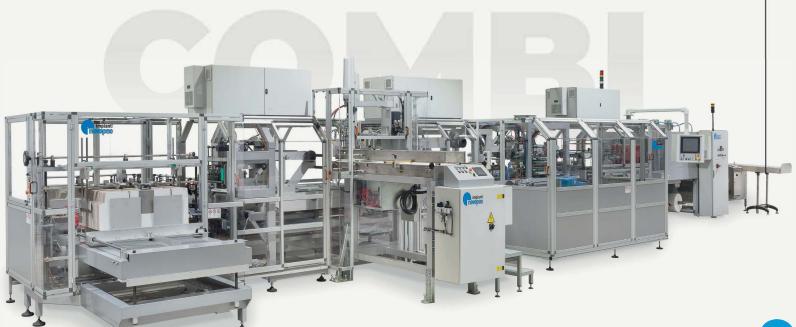

# MODEL COMBI COMBINED PACKERS

The "COMBI" series is composed of the most versatile wrap-packers available. Born to give a flexible and high-efficient solution to customers, can handle below packaging options on a single machine.

- Full cases (shippers)
- Display cases
- Display trays
- Bottom trays
- Flat support
- Film only

Equipped with a flexible collating system and a mixed product conveyor system. Built according to the strict EC standards.

## **CHARACTERISTICS**

- In-line infeed in single lane or in mass flow
- Customised product collating system
- Integral cardboard magazine
- Cardboard blank loading without stopping the packing process
- Continuous motion working cycles
- Easy Maintenance
- Mechanically robust and reliable solution
- Reliable synchronised film overlap system
- Quick and easy changeover