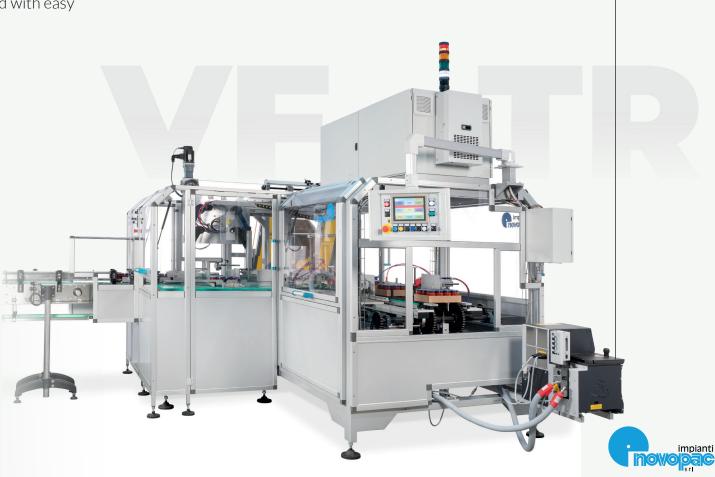

# MODEL VF TR WRAP AROUND TRAY PACKERS

This series is composed of wrap-around tray-formers, usually combined with Shrink Film-wrapping machines that pack a collation of products in display tray and bottom trays.

The range includes machines for low speed requirements (For higher speeds view "Overlap film wrappers Models"). All lines have a cardboard magazine with storage capacity suitable for the required speed and with easy loading while machine is running.

## **CHARACTERISTICS**

- 90° infeed on single or multi-lane
- Customised product collating system cardboard magazine on board
- Reliable blank pick-up
- Cardboard blank loading during machine operation step-by-step working or in continuous motion according to the required speed
- Quick size/format change-over
- Easy Maintenance
- Mechanically robust and reliable design
- The overlap and shrink system ("LA + BM") is easy-to-link to wrap-around machines (link VF series)